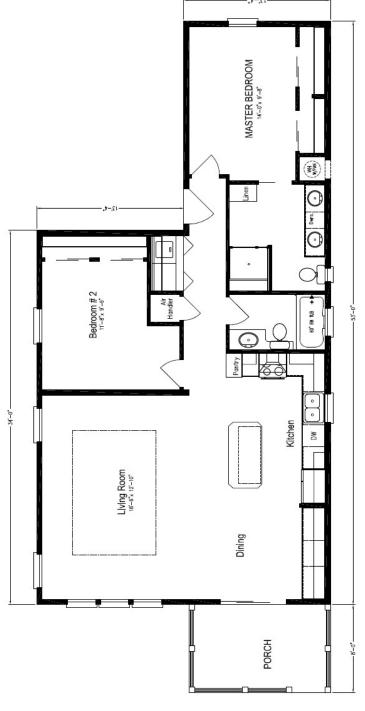

## 529 Ideal Place NORTH PORT, FL

2BR/2BA WITH 8' X 13' PORCH

## **Interior/Exterior Features:**

- 2" x 6" exterior wall studs
- 16" on center construction trusses, exterior/interior studs, floor joists
- Upgraded insulation package R30/19/11
- Dimensional shingles (Owens Corning)
- Exterior package including carport/shed composite insulation roof
- Composite wood decking on porch and steps/landings
- Impact glass windows and sliding glass doors
- · Courtyard full glass entry door
- 9' flat ceilings
- Tray ceiling in living room
- 5" crown molding
- Solar tube hall bathroom and hallway
- ½" drywall with knockdown finish and Sherwin Williams paint
- 40 gallon water heater
- LED can lights in kitchen/dining room/bathrooms
- Mohawk vinyl laminate floors throughout
- White shaker wood cabinets throughout
- 42" kitchen cabinets
- Stainless steel appliance package
- Quartz Counters in kitchen
- Diplomat tile shower in master bathroom
- Comfort height commodes
- Moen faucets throughout