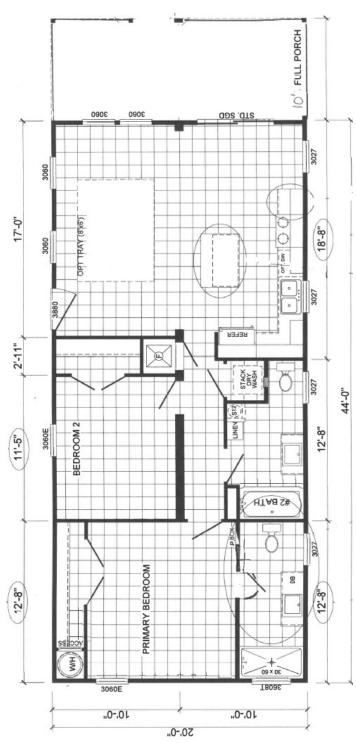

## **HARBOR COVE**

A 55+ Community

2BR/2BA WITH 10' X 24' PORCH

## **Interior/Exterior Features:**

- 2" x 6" exterior wall studs
- Upgraded insulation package R30/18/22 Energy Star Certified
- Exterior package including carport and shed
- Composite wood decking in screen room and steps/landings
- Thermal pane windows and sliding glass door
- Architectural shingles
- Recessed tray ceiling in Living Room
- 1/2" drywall with knockdown finish
- 50 gallon water heater
- LED can lights in kitchen/dining room/bathrooms
- · White shaker wood cabinets throughout
- 42" kitchen cabinets
- Stainless steel farmers sink w/upgraded faucet
- Stainless steel appliance package
- Premium Wilsonart Formica counters with tile backsplash



## 330 Trailorama Dr. NORTH PORT, FL



- \* All options listed are subject to change without notice.
- \* All dimensions are approximate.