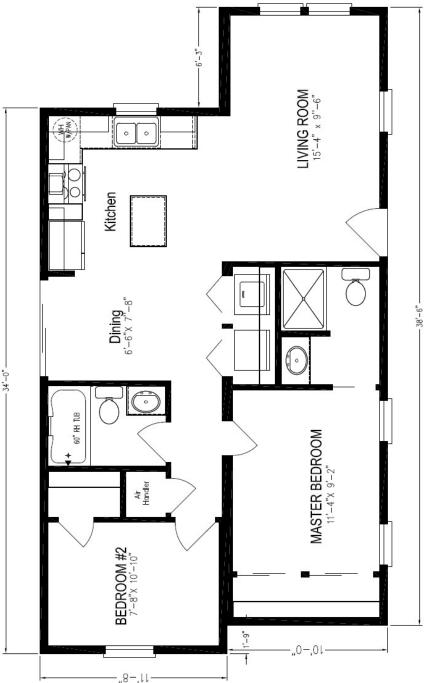

## PALMETTO PALMS

19681 Summerlin Rd. #C353 FT. MYERS, FL

A 55+ Community

2BR/2BA WITH 8' x 11' SITE-BUILT SCREEN ROOM