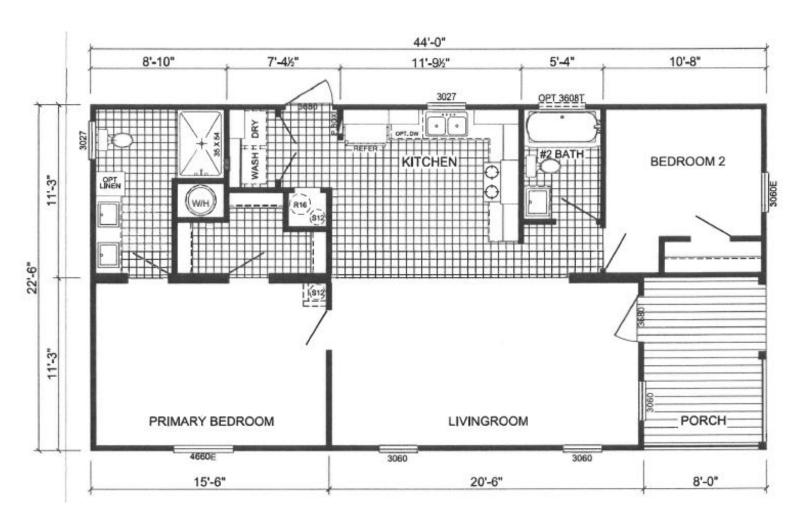

# 2444437CHM

22'6" X 44' 2 BEDROOM / 2 BATH

900 SQ. FT. HOME WITH 90 SQ. FT. INTEGRATED PORCH

#### **KITCHEN:**

- 42' Overhead Cabinets \$265
- Pulls on Drawers \$150
- 2 Door Cabinet Over Refrigerator \$175
- Ceramic Tile Backsplash \$323
- Ceramic Tile Behind Range \$140
- Stainless Steel Farm Sink \$285
- Appliances \$2,210
  - Ceramic Smooth Top Range Stainless Steel
  - o Dishwasher Stainless Steel
  - Microwave Over Range Stainless Steel
  - 22 CF Side-by-Side Stainless Steel Refrigerator w/Ice

### **HALL BATH:**

- 2 Door Cabinet Over Toilet \$165
- Transom Window 8x36 Over Tub \$150

## **STANDARD FEATURES:**

- Formica Countertops with Rolled Edge, Tile Backsplash
- Standard Linoleum
- Wood Cabinet Doors
- Square Porcelain Lavs
- 54x35 Fiberglass Shower w/Pivot Door
- 60" Fiberglass Tub/Shower
- 40 Gallon Water Heater
- Wire Shelf Over Washer & Dryer
- Porch w/Rails
- 23/32 OSB Decking
- Wood Wrap Exterior Sheathing
- Vinyl Siding with Shutters
- Energy Star Certified
- 24" On Center Floor Joists
- R22-11-28 Insulation
- 3/12 Roof Pitch
- 3 Tab Shingles
- Elevated/Elongated Toilet
- Spring Kitchen Faucet
- White Craftsman Front Door
- Cottage Rear Door
- 30x27 Window Over Toilet
- White Craftsman Molding
- 30" Interior Doors (Except Closets)
- 2" Blinds
- Exterior Front Door Coach Light