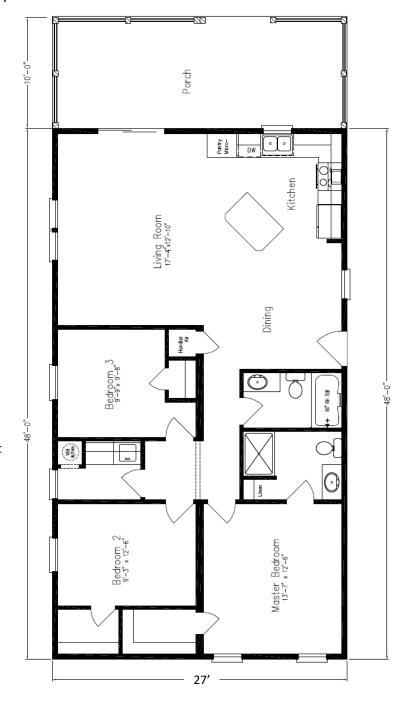

## 9824 Cattail Ct. FT. MYERS, FL

3BR/2BA WITH 27' X 10' FACTORY BUILT PORCH

## **Interior/Exterior Features:**

- 1,296 SQ. FT. with 270 SQ. FT. Porch
- 2" x 6" exterior wall studs
- 16" on center construction trusses, exterior/interior studs, floor joists
- Upgraded insulation package R30/19/11
- Exterior package including double carport, shed and covered entry
- Composite wood decking in screen room and steps/landings
- · Thermal pane windows and sliding glass door
- 3" crown molding
- Acrylic block window hall bathroom
- ½" drywall with knockdown finish and Sherwin Williams paint
- 30 gallon water heater
- LED can lights in kitchen/dining room/bathrooms
- Mohawk vinyl laminate floors throughout
- White shaker wood cabinets wi/soft close throughout
- LG stainless steel appliance package
- Premium Wilsonart Formica counters with tile backsplash