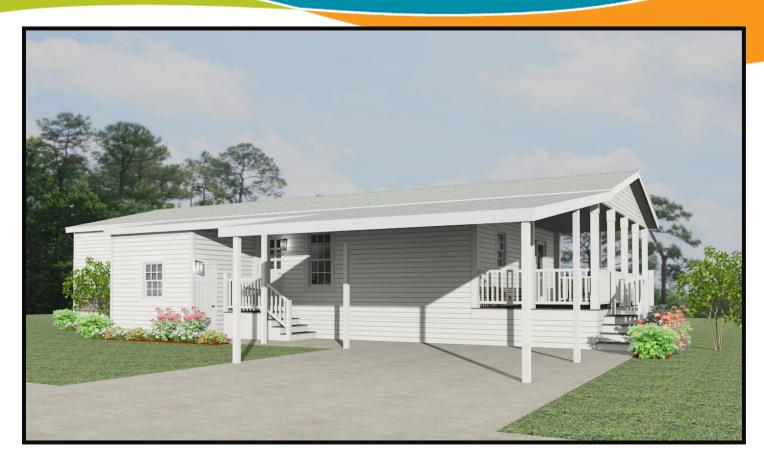

## 9824 Cattail Ct. FT. MYERS, FL

3BR/2BA WITH 27' X 10' FACTORY BUILT PORCH

## **Interior/Exterior Features:**

- 1,296 SQ. FT. with 270 SQ. FT. Porch
- 2" x 6" exterior wall studs
- 16" on center construction trusses, exterior/interior studs, floor joists
- Upgraded insulation package R30/19/11
- Exterior package including double carport, shed and covered entry
- Composite wood decking in screen room and steps/landings
- · Thermal pane windows and sliding glass door
- 3" crown molding
- Acrylic block window hall bathroom
- ½" drywall with knockdown finish and Sherwin Williams paint
- 30 gallon water heater
- LED can lights in kitchen/dining room/bathrooms
- Mohawk vinyl laminate floors throughout
- White shaker wood cabinets wi/soft close throughout
- LG stainless steel appliance package
- Premium Wilsonart Formica counters with tile backsplash