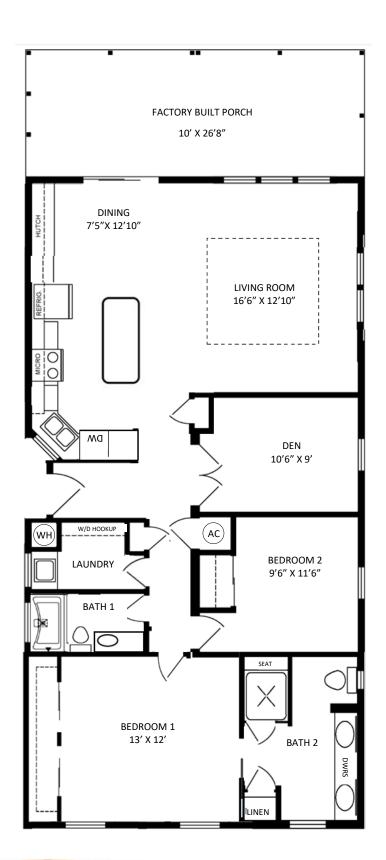

# THE ISLANDER

2 BEDROOM / 2 BATH plus **DEN** 

1,378 sq. ft.

26'8" x 51'4" with Factory Built Porch 10' x 26'8"

PLEASE SEE SALES SPECIALIST FOR UPDATED PRICING RECESSED ENTRY NO LONGER AVAILABLE - DISCUSS KITCHEN CONFIGURATION WITH YOUR SALES SPECIALIST.